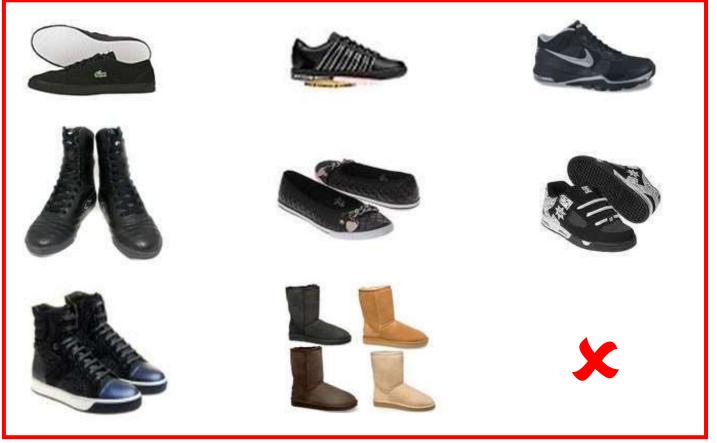

# Uniform Code Shoe Guidance The following

### The following styles are not acceptable.