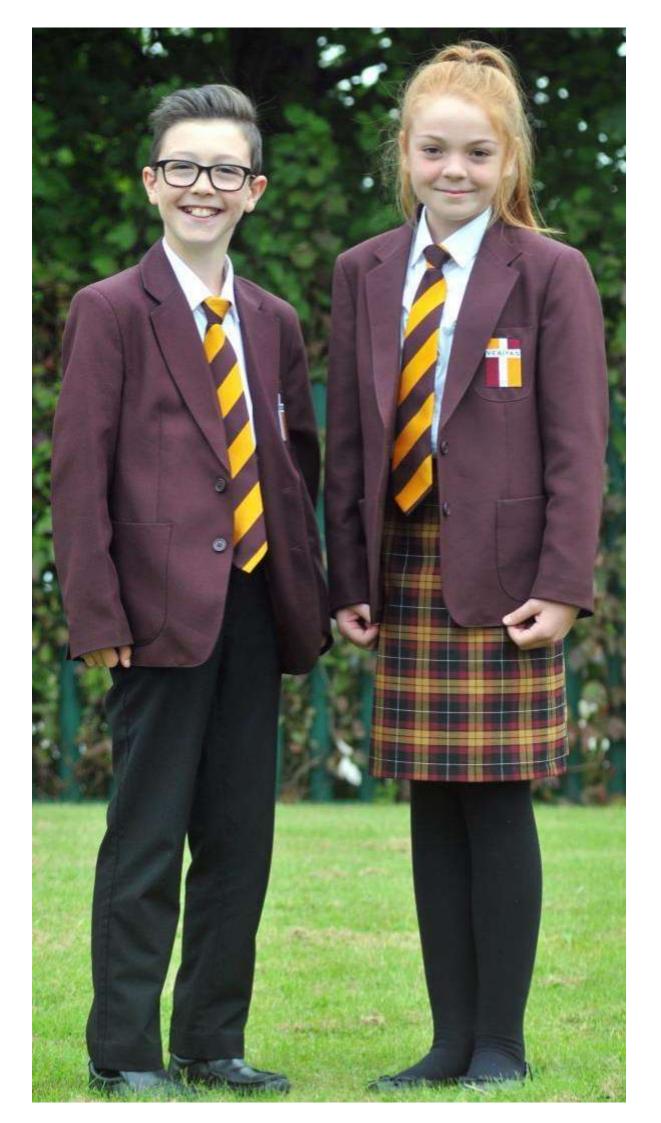

### School Uniform Girls

- Blazer maroon with CHCHS logo
- Tie broad stripe maroon/gold tie

- Blouse plain white blouse with collar **NOT FITTED** must be able to tuck beneath skirt/trousers
- Skirt Plaid style knee length school skirt or permitted
- Trousers black tailored trousers. Jeans and lycra trousers/leggings are not permitted.
- Tights or socks plain black no pattern
- Shoes black low heel (2.5 inches maximum) only. Boots, traditional school colours. The skirt high heels, black plimsolls and trainers are not
- Jumper (optional) black school jumper with gold/maroon banding in V

### School Uniform Boys

- Blazer maroon with CHCHS logo
- Tie broad stripe maroon/gold tie
- Shirt plain white shirt with collar must be able to tuck beneath trousers

**Girls' School Skirt** 

The school skirt is A line style. It is made of a durable plaid material in

has a back pleat and must be worn to the knee .

- Trousers black tailored trousers. Jeans are not permitted
- Shoes Black low heel only. Boots and trainers are not permitted
- Jumper (optional) black school jumper with gold/maroon banding in V