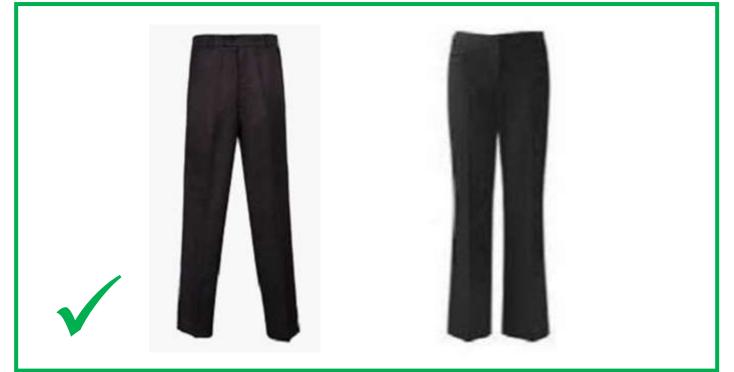

# <u>Uniform Code</u> Trouser Guidance

### The following styles are acceptable.