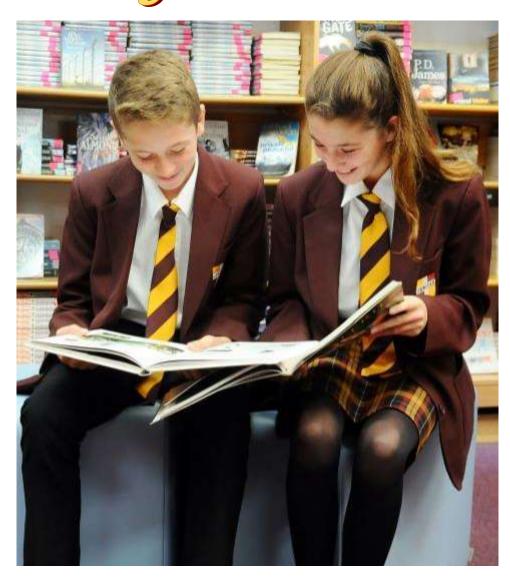

### How school uniform is worn

Uniform should be worn in a clean, smart, business-like manner. It sends a clear message to others about a pupil's attitude to school.

- Shirts/blouses collar button should be fastened at all times and shirt/blouse should be of a length and style which allows it to be tucked into trousers or skirt.
- **Tie** fastened up to collar with closed top button.
- **Blazer** should be in good condition with sleeves full length not rolled up or pushed back
- School jumpers should not be tied around waist when not worn.

### School Uniform Girls

- Blazer maroon with CHCHS logo
- Tie broad stripe maroon/gold tie

- Blouse plain white blouse with collar **NOT FITTED** must be able to tuck beneath skirt/trousers
- Skirt Plaid style knee length school skirt or permitted
- Trousers black tailored trousers. Jeans and lycra trousers/leggings are not permitted.
- Tights or socks plain black no pattern
- Shoes black low heel (2.5 inches maximum) only. Boots, traditional school colours. The skirt high heels, black plimsolls and trainers are not
- Jumper (optional) black school jumper with gold/maroon banding in V

### School Uniform Boys

- Blazer maroon with CHCHS logo
- Tie broad stripe maroon/gold tie
- Shirt plain white shirt with collar must be able to tuck beneath trousers

**Girls' School Skirt** 

The school skirt is A line style. It is made of a durable plaid material in