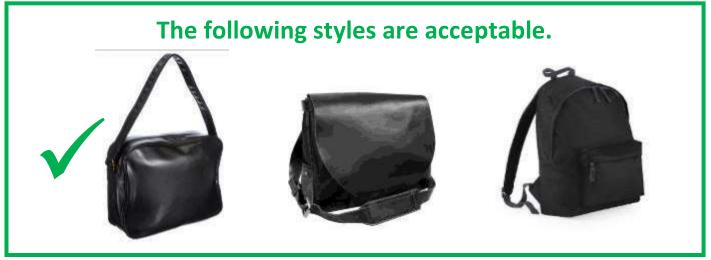

### School bag

School bags should be sturdy and waterproof. The minimum size should be able to hold an A4 folder. **NO** denim. **NO** handbags.