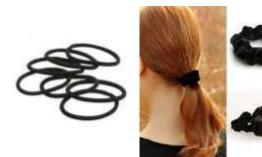

### Hair Accessories/Adornments

Plain, discreet bobbles, scrunchies and clips may be worn to keep hair neat and tidy