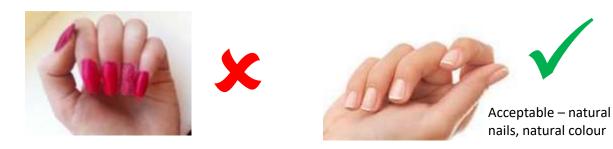

### Nails

These must be a natural colour only. NO coloured nail varnish NO false/acrylic nails.

Unacceptable – false/acrylic un natural colour