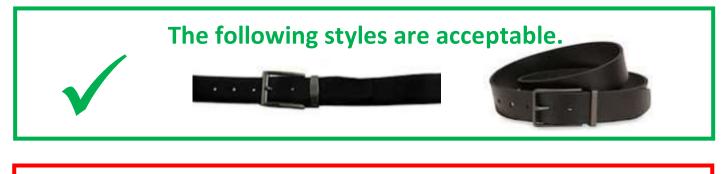

### **Belts**

If belts must be worn they must be plain black with a small buckle.