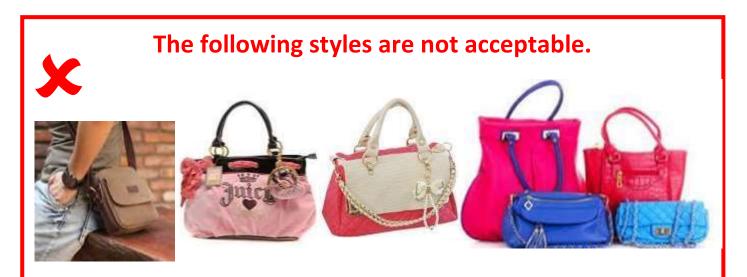

### School bag

School bags should be sturdy and waterproof. The minimum size should be able to hold an A4 folder. **NO** denim. **NO** handbags.