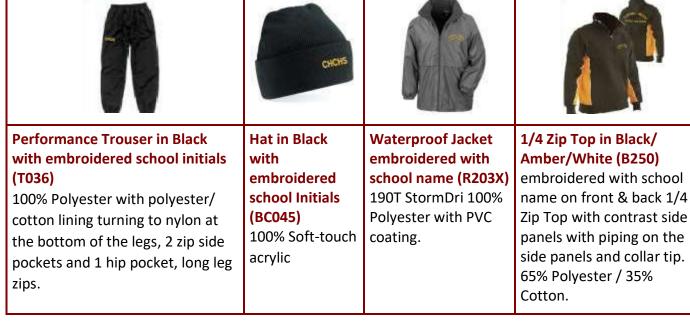

# **Girls Optional PE Kit**

| T036 Performance Trouser in<br>Black with embroidered<br>school initials.<br>100% Polyester with polyester/<br>cotton lining turning to nylon at the<br>bottom of the legs, 2 zip side<br>pockets and 1 hip pocket, long leg | BC045 Hat in Black with<br>embroidered school Initials<br>100% Soft-touch acrylic | R203X Waterproof<br>Jacket embroidered with<br>school name.<br>190T StormDri 100% Polyester<br>with PVC coating. |
|------------------------------------------------------------------------------------------------------------------------------------------------------------------------------------------------------------------------------|-----------------------------------------------------------------------------------|------------------------------------------------------------------------------------------------------------------|
| zips.                                                                                                                                                                                                                        |                                                                                   |                                                                                                                  |
|                                                                                                                                                                                                                              |                                                                                   |                                                                                                                  |