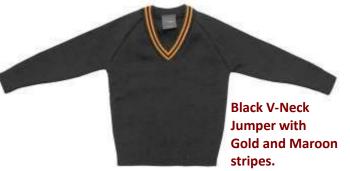

### School Uniform Girls

- Blazer maroon with CHCHS logo
- Tie broad stripe maroon/gold tie

- Blouse plain white blouse with collar **NOT FITTED** must be able to tuck beneath skirt/trousers
- Skirt Plaid style knee length school skirt or permitted
- Trousers black tailored trousers. Jeans and lycra trousers/leggings are not permitted.
- Tights or socks plain black no pattern
- Shoes black low heel (2.5 inches maximum) only. Boots, traditional school colours. The skirt high heels, black plimsolls and trainers are not
- Jumper (optional) black school jumper with gold/maroon banding in V

has a back pleat and must be worn to the knee .

- Trousers black tailored trousers. Jeans are not permitted
- Shoes Black low heel only. Boots and trainers are not permitted
- Jumper (optional) black school jumper with gold/maroon banding in V