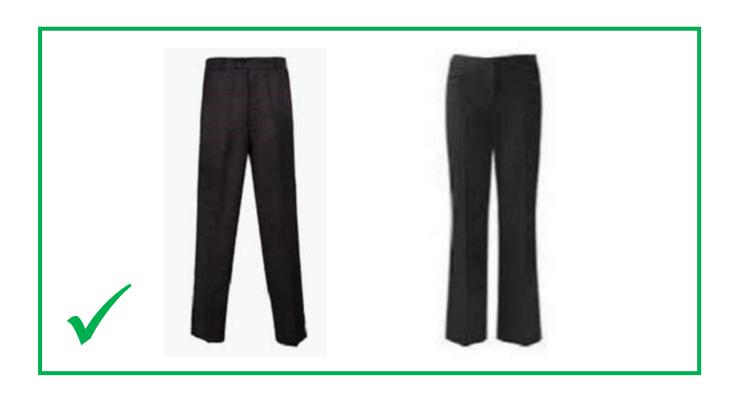

# **Uniform Code Trouser Guidance**

The following styles are acceptable

The following styles are unacceptable

#### The school uniform comprises of:

Uniform should be worn in a clean, smart, business-like manner. It sends a clear message to others about a pupil's attitude to school.

- Blazer with school logo

  should be in good condition with sleeves full length not rolled
  up or pushed back
- White shirt –collar button should be fastened at all times and shirt should be of a length and style to be tucked in.
- Tie fastened up to the collar.
- Trousers black tailored trousers with black socks.
- Skirt Plaid style knee length school skirt with black tights.
- Formal black flat shoes no branding or trainers are permitted.
- Jumper optional, not to be tied around waist when not worn.