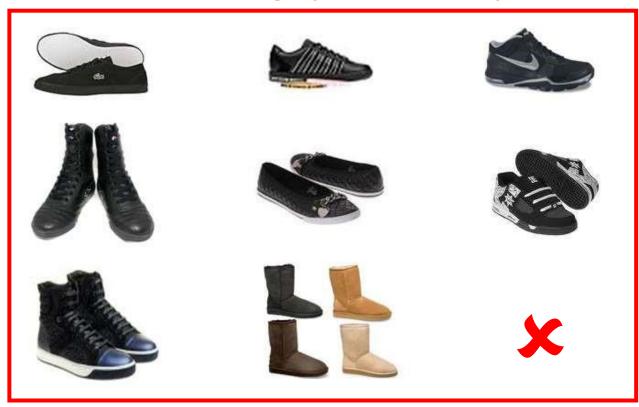

# **Uniform Code Shoe Guidance**

The following styles are acceptable

# The following styles are not acceptable

#### The school uniform comprises of:

Uniform should be worn in a clean, smart, business-like manner. It sends a clear message to others about a pupil's attitude to school.

- Blazer with school logo

  should be in good condition with sleeves full length not rolled
  up or pushed back
- White shirt –collar button should be fastened at all times and shirt should be of a length and style to be tucked in.
- Tie fastened up to the collar.
- Trousers black tailored trousers with black socks.
- Skirt Plaid style knee length school skirt with black tights.
- Formal black flat shoes no branding or trainers are permitted.
- Jumper optional, not to be tied around waist when not worn.