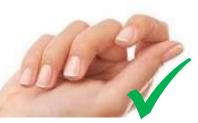

#### **Nails**

These must be a natural colour only. NO varnish. NO false/acrylic nails.