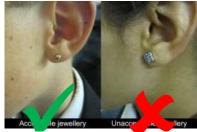

### **Jewellery**

The only jewellery allowed is one small plain stud/sleeper per ear lobe – no coloured or diamante type stones. No other facial or body piercing is allowed. One simple gold/silver cross and chain, one simple ring and/or a watch.