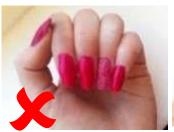

#### **Nails**

These must be a natural colour only. NO varnish. NO false/acrylic nails.