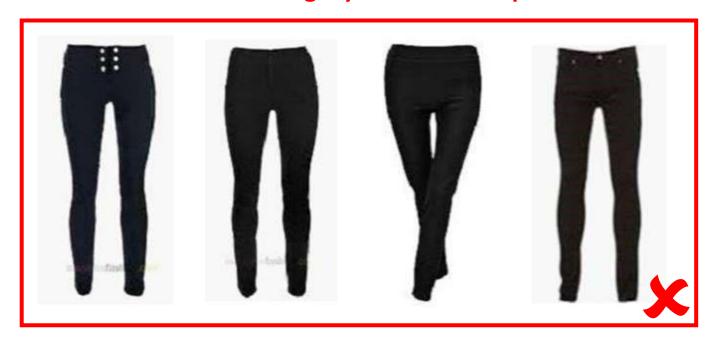

# **Uniform Code Trouser Guidance**

The following styles are acceptable

The following styles are unacceptable

#### The school uniform comprises of:

Uniform should be worn in a clean, smart, business-like manner. It sends a clear message to others about a pupil's attitude to school.

- Blazer with school logo

  should be in good condition with sleeves full length not rolled
  up or pushed back
- White shirt –collar button should be fastened at all times and shirt should be of a length and style to be tucked in.
- Tie fastened up to the collar.
- Trousers black tailored trousers with black socks.
- Skirt Plaid style knee length school skirt with black tights.
- Formal black flat shoes no branding or trainers are permitted.
- Jumper optional, not to be tied around waist when not worn.