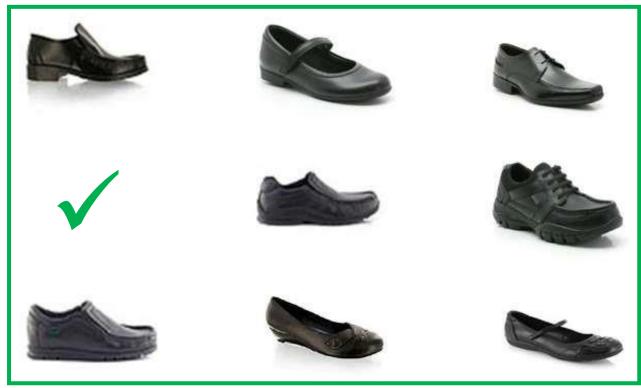

# **Uniform Code Shoe Guidance**

The following styles are acceptable

# The following styles are not acceptable